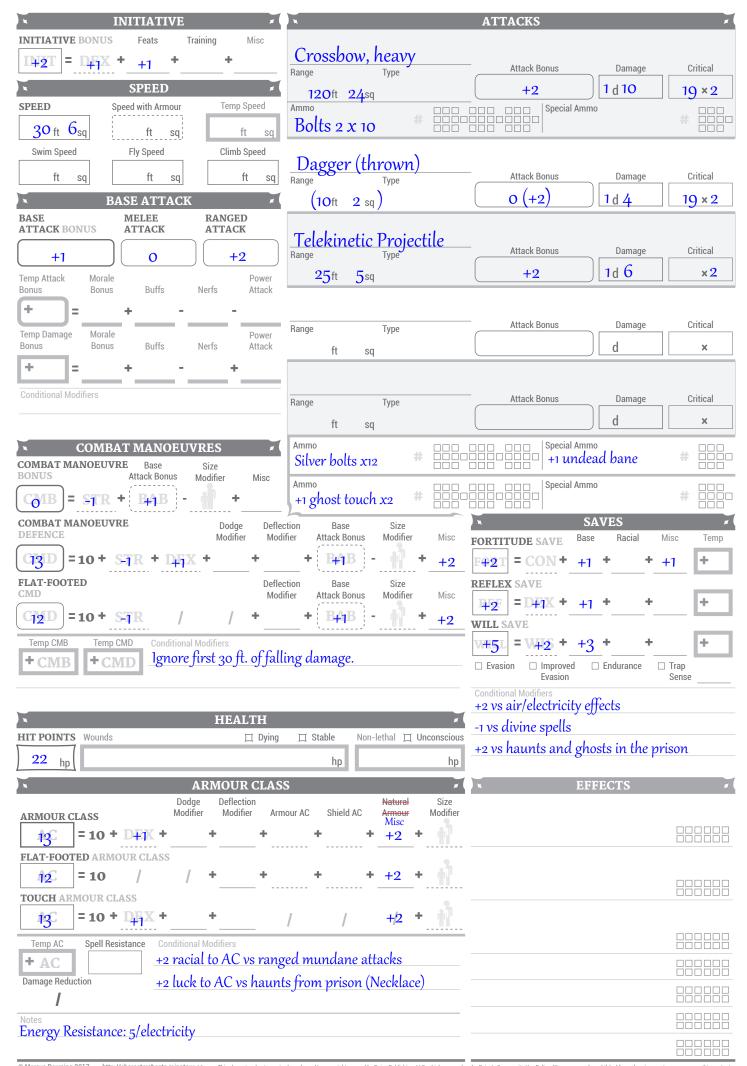

|       |                          |                  |                           |                  |          | CHA                                 |
| ANG       | gnan              | Т             | erran               |                |                  |                              |                |           |       |                          |                  |                           |                  |          | Craft - INT<br>Perform - CHA        |
| E         |                   |               |                     |                |                  |                              |                |           |       |                          |                  |                           |                  |          | ē č                                 |



| ×                  | INVENTORY                          |                   | #        | *              | ARMO       | UR                   | *          | EQUIPMENT                                             | 1          |
|--------------------|------------------------------------|-------------------|----------|----------------|------------|----------------------|------------|-------------------------------------------------------|------------|
| Crossbow, hear     | у                                  | Value<br>50       | Weight 8 |                |            |                      |            | Head / Hat / Mask                                     |            |
| Dagger x2          |                                    | 4                 | 2        | Properties     |            |