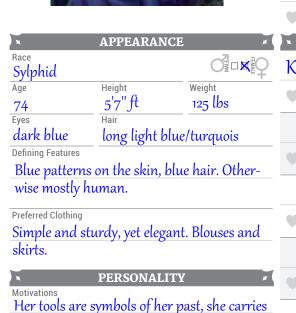

# Character Background

Jiny was born as the offspring of her human mother Amara Weaver and a djinni, an air genie from the Eye of Abendego. In Rahadoum's capital and coast town Azir she saw the light of day. Her unknown father had long since left his human companion, but his genes were clearly visible on the young child. Jiny was a geniekin, the pale skin, marked with blue curvy lines and patterns, and the light blueish, turquois hair left no doubt.